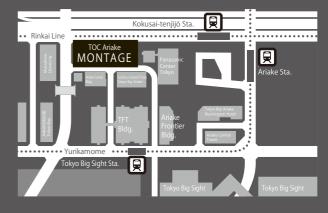

# TOC有明 EAST・WEST 4F

〒135-0063 東京都江東区有明3-5-7 TOC有明 4F

- ・りんかい線「国際展示場」駅より徒歩3分
- ・ゆりかもめ「東京ビッグサイト」駅、「有明」駅より徒歩4分

※会場の付近には駐車場がございませんので、お車でのご来場はお控え下さい。

www.montage-express.jp

# TOC Ariake WEST•EAST 4F

4F TOC Ariake, 3-5-7 Ariake, Koto-ku, Tokyo 135-0063, Japan

3-minute walk from Kokusai-Tenjijo Station on the Rinkai Line 4 minutes walk from Tokyo Big Sight Station and Ariake Station on the Yurikamome Line.