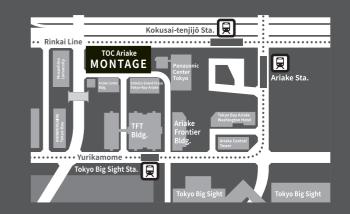

# TOC有明 EAST・WEST 4F

〒135-0063 東京都江東区有明3-5-7 TOC有明 4F

- ・りんかい線「国際展示場」駅より徒歩3分
- ・ゆりかもめ「東京ビッグサイト」駅、「有明」駅より徒歩4分

※会場の付近には駐車場がございませんので、お車でのご来場はお控え下さい。

www.montage-express.jp

# TOC Ariake WEST•EAST 4F

4F TOC Ariake, 3-5-7 Ariake, Koto-ku, Tokyo 135-0063, Japan

3-minute walk from Kokusai-Tenjijo Station on the Rinkai Line 4 minutes walk from Tokyo Big Sight Station and Ariake Station on the Yurikamome Line.